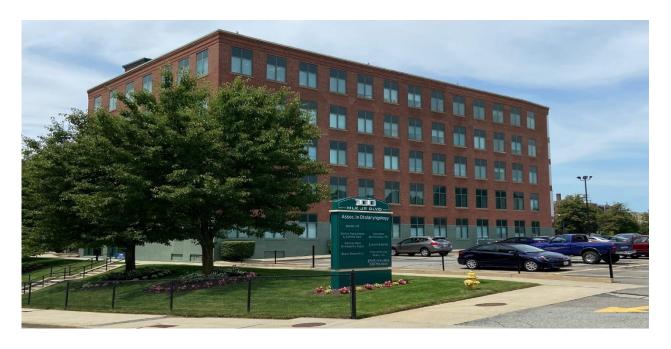

# MEDICAL SUITES FOR LEASE 100 MLK JR. BLVD., WORCESTER, MA Recently renovated!

PROPERTY DESCRIPTION: 100 MLK Jr. Blvd. is a 40,000 SF first class Medical Office Building located

on the main gateway into downtown Worcester (exit 20 off I-290) and two blocks to Main Street. It is directly across from St. Vincent's Hospital, close to UMass Memorial and bounded by MLK Jr. Blvd., Summer, and Thomas Streets. Award winning rehabilitation of the historic Bowker building to state-of-the-art medical suites. Five story, plus lower level, with first class finishes. 2020 lobby, elevators, hallways, and common area renovation.