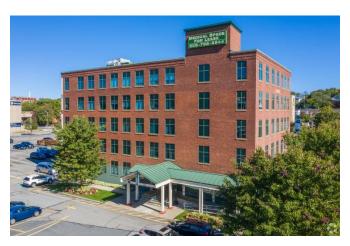

# MEDICAL SUITES FOR LEASE 100 MLK JR. BLVD., WORCESTER, MA Recently renovated!

PROPERTY DESCRIPTION: 100 MLK Jr. Blvd. is a 40,000 SF first class Medical Office Building located

on the main gateway into downtown Worcester (exit 20 off I-290) and two blocks to Main Street. It is directly across from St. Vincent's Hospital, close to UMass Memorial and bounded by MLK Jr. Blvd., Summer, and Thomas Streets. Award winning rehabilitation of the historic Bowker building to state-of-the-art medical suites. Five story, plus lower level, with first class finishes. 2020 lobby, elevators, hallways, and common area renovation.

#### 2 RENOVATED ELEVATORS

**BUILDING PHOTO** 

CONTACT: Matt Shwachman; (508) 798-8844; matts@firstamericanrealtyinc.com