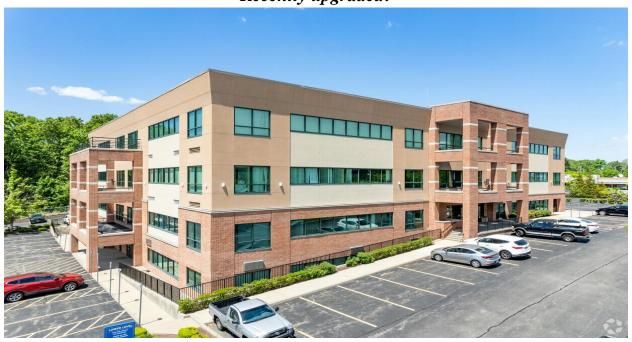

# PREMIUM MEDICAL SUITES FOR LEASE 1526 ATWOOD AVE., JOHNSTON RI

Recently upgraded!

LOCATION: Located off of I-295 and Route 6 on Atwood Avenue, 1526

Atwood Avenue offers excellent access from major Rhode Island highways. Only minutes from I-95 and downtown Providence

Plum Dental, and RI Medical Imaging,

BUILDING

DESCRIPTION: 1526 Atwood Avenue is the newest building at the Atwood

Medical Center. Built in 2000, this-first class medical building features state-of-the-art systems. Building amenities include: surgical center, dialysis center, and diagnostic imaging center.

BUILDING/LAND: 84,860 sq. ft. building on 4.53 Acres with plentiful parking.