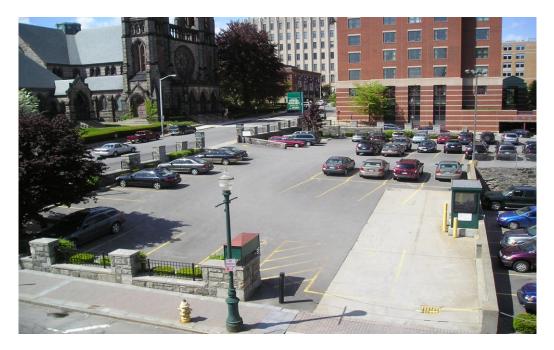

## MONTHLY PARKING FOR RENT 55-61 PEARL STREET WORCESTER, MASSACHUSETTS

| LOCATION:    | The Pearl Street Parking Lot is well located in the CBD of<br>Worcester at the corner of Pleasant, Chestnut, and Pearl Streets. It<br>is one block from Main St and City Hall.               |
|--------------|----------------------------------------------------------------------------------------------------------------------------------------------------------------------------------------------|
| DESCRIPTION: | The Pearl Street Parking Lot is an easily accessible parking lot<br>servicing monthly parking during the daytime and event parking in<br>the evening. It is well lit with prominent signage. |
| RENTAL RATE: | \$135 per month for Monday through Friday daily business parking.<br>No overnight parking. Club and event parking as posted.                                                                 |
| CONTACT:     | Matt Shwachman: (508) 798-8844<br>matts@firstamericanrealtyinc.com                                                                                                                           |