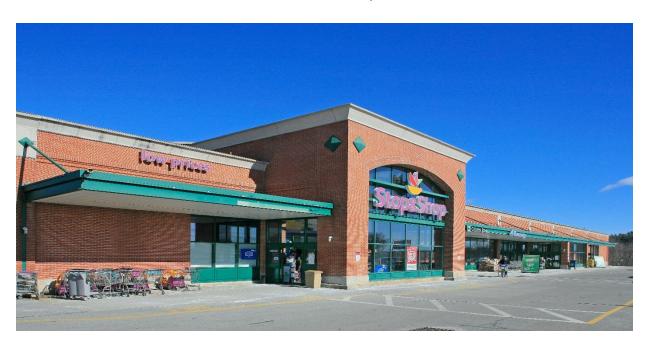

PROPERTY DESCRIPTION:

Shrewsbury Crossing has historically been anchored by a 64,000 SF Stop & Shop, the dominant grocer in the Northeast for over 25 years. They recently announced they will be closing multiple locations in November. This is a unique opportunity for a retailer to occupy an irreplaceable location along the area's primary retail corridor. The site

also is host to the popular Sawa Steakhouse & Sushi Lounge. Fidelity Investments will be moving to the new free standing building in the Easterly section of Shrewsbury Crossing adjacent to 571 Boston Turnpike.