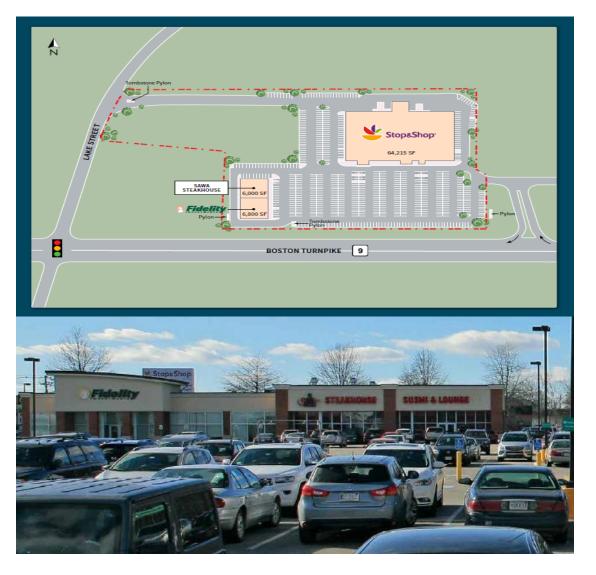

## HIGH PROFILE RETAIL LOCATION FOR LEASE SHREWBURY CROSSING 529 - 551 BOSTON TURNPIKE ROAD SHREWSBURY, MA

LOCATION:

529 - 551 Boston Turnpike Road occupies a high-profile location along Route 9, one of the most heavily traveled retail thoroughfares in the region, with upwards of 42,000 cars passing the property each day. This immediate section of Route 9 is also home to a who's who of national retailers including The Home Depot, AutoZone, Floor & Décor and others. The property is adjacent to 571 Boston Turnpike, which hosts At Home, Staples, Work N'Gear, and Fidelity Investments which further drives traffic at the center. Located in the heart of the Shrewsbury/Worcester regional market, the property is surrounded by the region's major demand drivers including corporate campuses, institutions of higher education, other major retailers and densely populated residential communities.

PROPERTY DESCRIPTION:

Shrewsbury Crossing has historically been anchored by a 64,000 SF Stop & Shop, the dominant grocer in the Northeast for over 25 years. They recently announced they will be closing multiple locations in November. This is a unique opportunity for a retailer to occupy an irreplaceable location along the area's primary retail corridor. The site

also is host to the popular Sawa Steakhouse & Sushi Lounge. Fidelity Investments will be moving to the new free standing building in the Easterly section of Shrewsbury Crossing adjacent to 571 Boston Turnpike.

AVAILABILITY: 64,215 SF free standing building.

6,800 SF end cap in 12,800 SF building.

ASKING RENT: Please inquire.

PARKING: +/- 580 parking spaces (7.5 spaces per 1,000 SF)

CLEAR HEIGHT: 19'10" to roof joist.