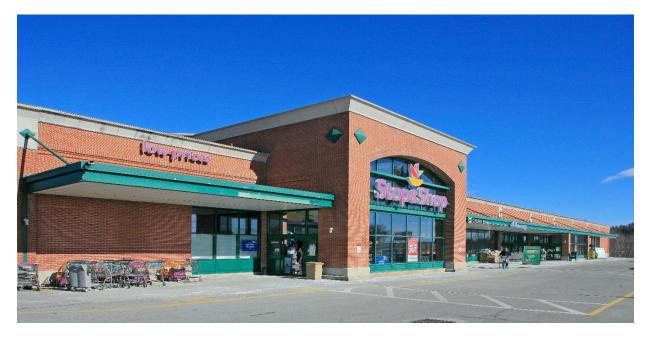

PROPERTY DESCRIPTION: Shrewsbury Crossing I is anchored by a 66,000 SF Stop & Shop, the dominant grocer in the Northeast. Stop & Shop has occupied this location for nearly 25 years. The site also is host to Fidelity Investments and Sawa Steakhouse & Sushi Lounge.