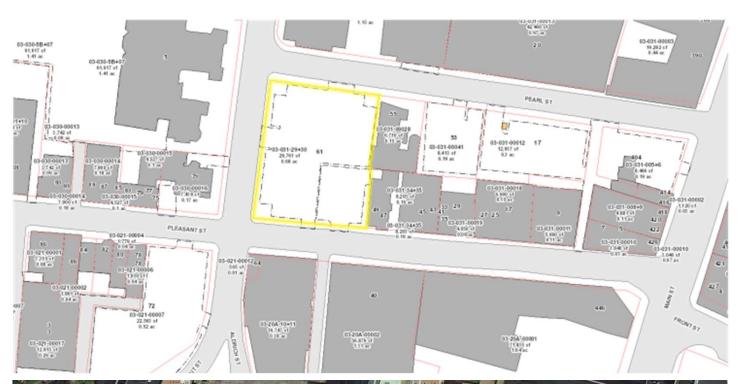

#### **PARCELS**

#OF LOTS|2 LOT SIZES 0.273 – 0.683 Acres PRICE|\$495,000 - \$2,000,000 USE|Parking/Development

| ADDRESS           | SIZE        | PRICE       | ZONING |
|-------------------|-------------|-------------|--------|
| 61 Pearl Street   | 0.683 Acres | \$2,000,000 | BG-6   |
| 30 Chatham Street | 0.273 Acres | \$495,000   | BG-6   |

## 61 PEARL STREET - PAVED

First American Realty, Inc. 100 MLK Jr. Blvd., PO Box 646 Worcester, MA 01613 MATT SHWACHMAN
Vice President
Matts@firstamericanrealtyinc.com
0: 508.798.8844