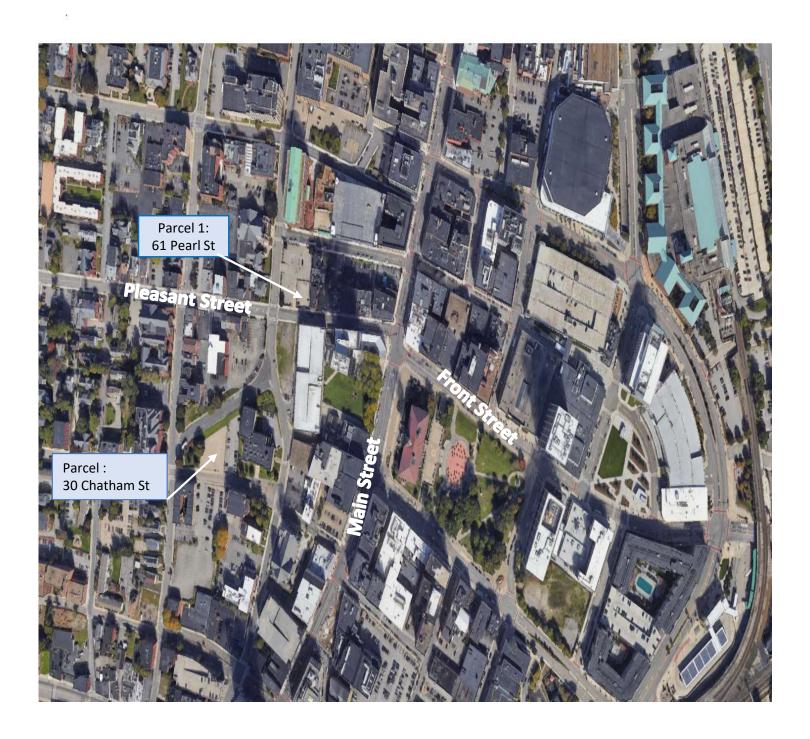

#### **AERIAL MAPS**

MATT SHWACHMAN
Vice President
Matts@firstamericanrealtyinc.com
O: 508.798.8844

#### **PARCELS**

#OF LOTS|2 LOT SIZES 0.273 – 0.683 Acres PRICE|\$495,000 - \$2,000,000 USE|Parking/Development

| ADDRESS           | SIZE        | PRICE       | ZONING |
|-------------------|-------------|-------------|--------|
| 61 Pearl Street   | 0.683 Acres | \$2,000,000 | BG-6   |
| 30 Chatham Street | 0.273 Acres | \$495,000   | BG-6   |