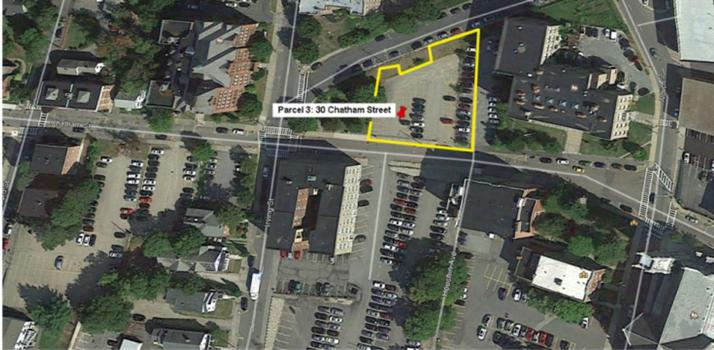

#### **AERIAL MAPS**

MATT SHWACHMAN
Vice President
Matts@firstamericanrealtyinc.com
O: 508.798.8844

# 30 CHATHAM STREET - PAVED

First American Realty, Inc. 100 MLK Jr. Blvd., PO Box 646 Worcester, MA 01613 MATT SHWACHMAN
Vice President
Matts@firstamericanrealtyinc.com
O: 508.798.8844