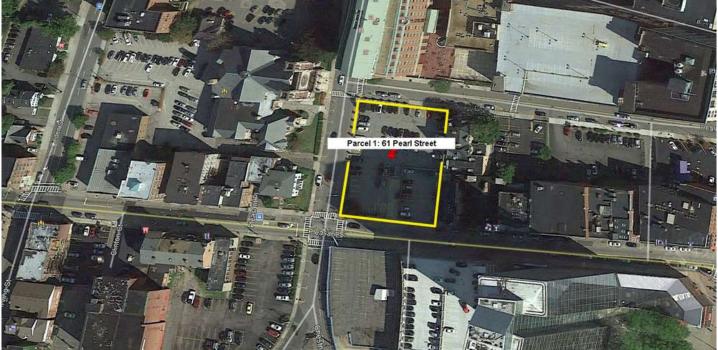

#### **AERIAL MAPS**

MATT SHWACHMAN
Vice President
Matts@firstamericanrealtyinc.com
O: 508.798.8844

## 61 PEARL STREET - PAVED

First American Realty, Inc. 100 MLK Jr. Blvd., PO Box 646 Worcester, MA 01613 MATT SHWACHMAN
Vice President
Matts@firstamericanrealtyinc.com
0: 508.798.8844