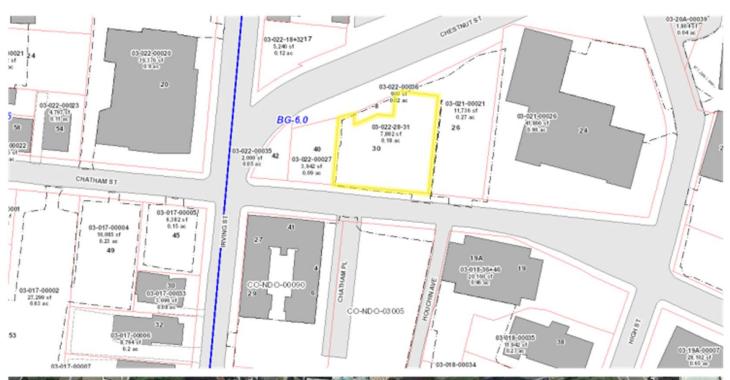

#### **PARCELS**

#OF LOTS|2 LOT SIZES 0.273 – 0.683 Acres PRICE|\$495,000 - \$2,000,000 USE|Parking/Development

| ADDRESS           | SIZE        | PRICE       | ZONING |
|-------------------|-------------|-------------|--------|
| 61 Pearl Street   | 0.683 Acres | \$2,000,000 | BG-6   |
| 30 Chatham Street | 0.273 Acres | \$495,000   | BG-6   |

BG-6 Zoning is business general uses to include office, food service, hotel, and multi-family allowed by right.